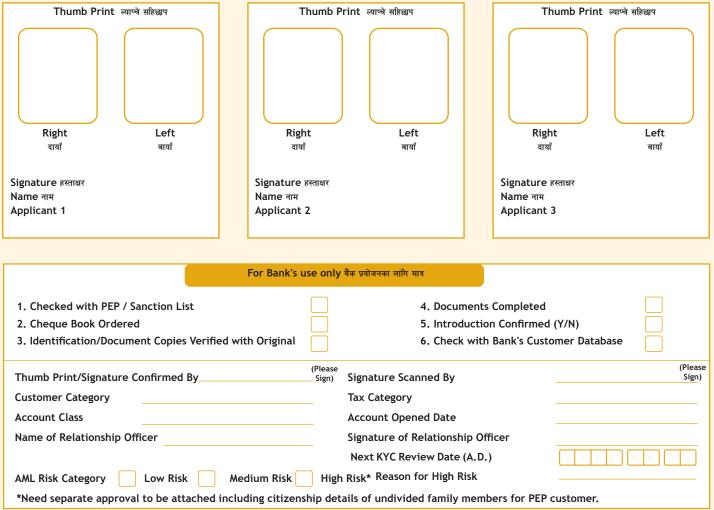

ई नियमनकारी निकायमा जानकारी गराउन सक्ने छ र त्यसबाट उत्पन्न जस्तो सुकै परिणाम भोग्न म/हामी पूर्ण रूपमा मन्जुर गर्दछ/छौं।
- 6. I/We hereby declare that I/We have not maintained any kind of similar account type (saving, current, call) except the account mentioned above in any of Siddhartha Bank Ltd. branches. If similar nature of account is maintained, then I/we hereby provide my/our consent to close the account and transfer the proceeds in my other account without prior notice.
- ६. माथी निवेदनमा उल्लेख गरिएको बाहेक मेरो/हाम्रो यस बैंकको कुनैपनि शाखामा एकै प्रकृतिको बचत/चल्ती/कल खाता नरहेको स्वघोषणा गर्दछ/छौं। एकै प्रकृतिको त्यस्तो कुनैपनि खाता रहेको पाइएमा विना कुनै सूचना बैंकले एकै प्रकृतिको कुनै एक खाता बन्द गरि सो को मौज्दात अर्को खातामा रकमान्तर गरेमा मेरो/हाम्रो पूर्ण मञ्जुरी रहनेछ।



Approved by Staff ID No.